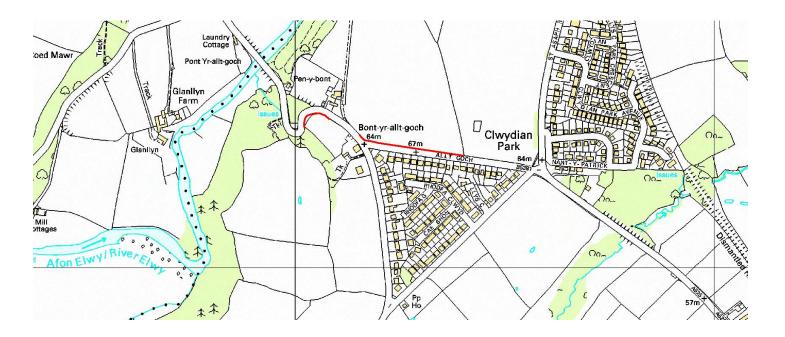

# Roadside Nature Reserve – DR002 Bont yr Allt Goch, Trefnant - ZONE 1

Grid Reference: SJ 040 713 to 044 712 Length: 300m, Area: 0.3 ha – shown red on plan.

Habitat: Species rich lowland grassland with ragged robin, birds foot trefoil and Bithynian vetch.

Management specifications: Cut once in May and once in September. Remove all cuttings.