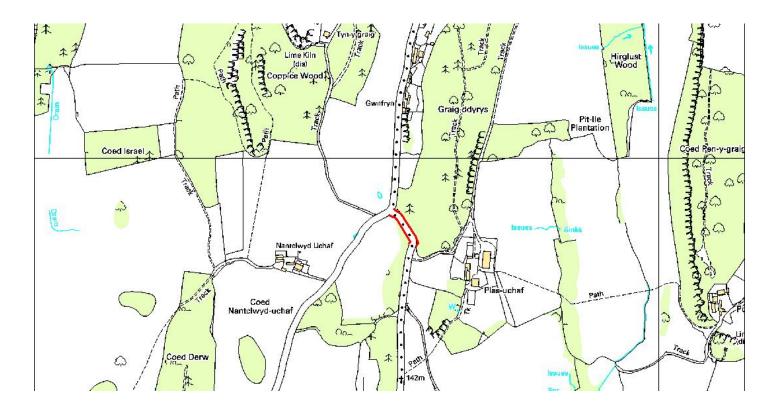

# Roadside Nature Reserve – DR004 Graig Ddyrys, Rhyd y Meudwy - ZONE 3

Grid Reference: SJ 123 529 to 125 527 Length: 90m. – shown red on plan.

Habitat: Ancient limestone woodland on limestone exposure with Sanicle, Wood Melic, Giant Bellflower and Lesser Butterfly-orchid.

Management specifications: Cut once in September but it may not require cutting at all as it is heavily shaded.