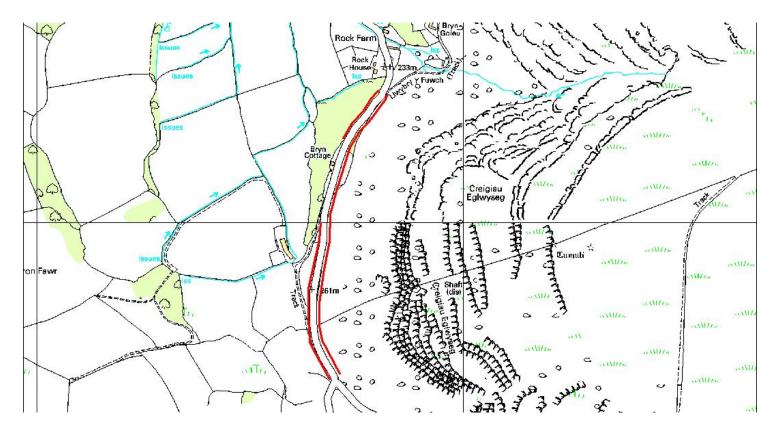

# Roadside Nature Reserve – DR006 Rock Farm, Eglwyseg - ZONE 4

Grid Reference: SJ 218 453 to 217 446

Length: 1350m, Area: 2.7ha. – shown in red on plan. Habitat: Calcareous grassland with Fairy Flax, Carline Thistle, Musk Thistle, Heath Milkwort, Heather, Devil's-bit Scabious, Violet and Dwarf Thistle.

Management specifications: Cut once in July. Remove all cuttings. East side of the verge is within an SSSI. Existing light grazing by sheep and rabbits is also beneficial.