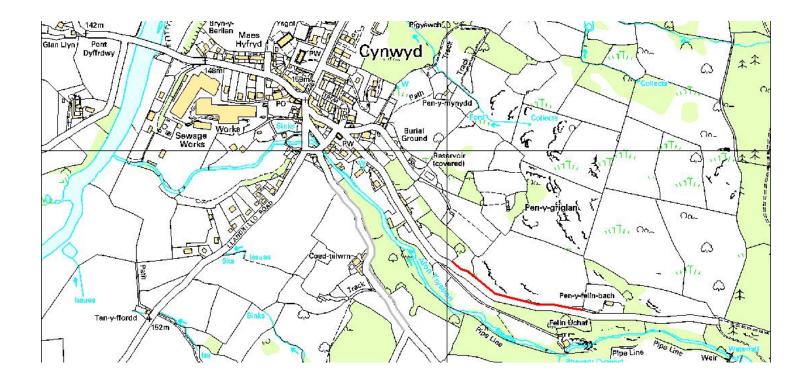

# Roadside Nature Reserve – DR009 Lower Dinbren Road, Pentrefelin - ZONE 4

Grid Reference: SJ 214 435 to 215 434 Length: 50m, Area: 0.2ha. – shown red on plan.

Habitat: Calcareous wildflower grassland with Meadow Crane's-bill

Management specifications: Cut once in October.