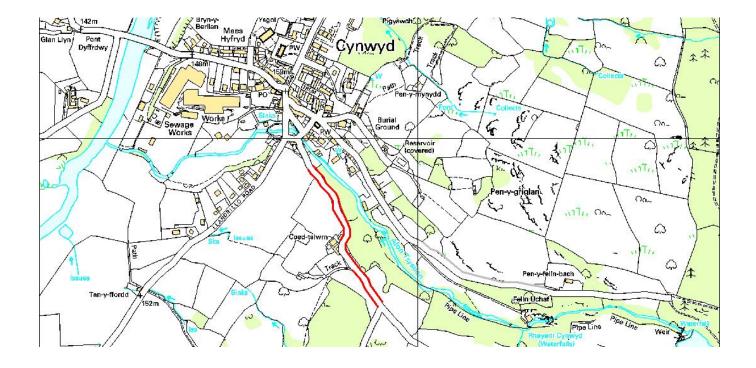

# Roadside Nature Reserve – DR007 Coed Talwrn, Cynwyd - ZONE 4

Grid Reference: SJ 057 408 to 058 406 Length: 400m. – shown red on plan.

Habitat: Ancient Limestone woodland / hedgebank with Herb-Robert, Wood Avens, Common Dog-violet and Wood Sorrel.

Management specifications: Cut once every other September.