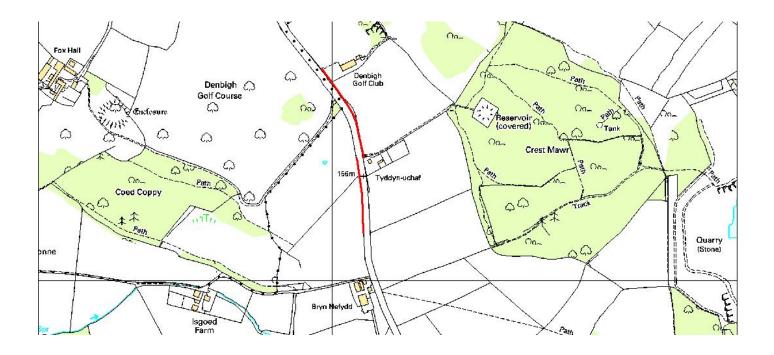

#### Roadside Nature Reserve – DR001 Denbigh Golf Course, Denbigh - ZONE 2

Grid Reference: SJ 039 675 to 040 671 Length: 480m, Area: 0.8ha. – shown red on plan.

Habitat: Unimproved neutral grassland with Birds-foot Trefoil, Meadow Vetchling, Greater Knapweed, Hoary Plantain, Shining Crane's-bill, Rough Hawkbit, Burnet Saxifrage and Agrimony.

Management specifications: Cut once in May and once in October. Remove all cuttings.