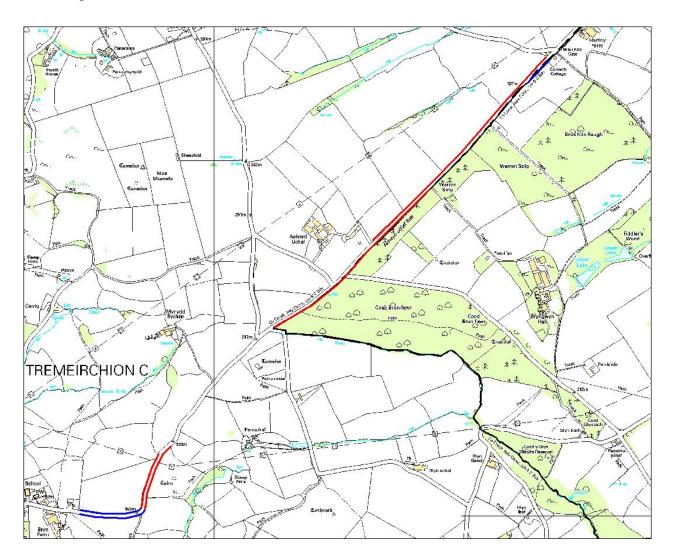

# Roadside Nature Reserve – DR003 Aelwyd Uchaf, Tremeirchion. – ZONE 1.

Grid Reference: SJ 085 730 to 088 733 & 092 737 to 103 748 Length: 2810m, Area: ~7ha

Habitat: 1. Ancient species-rich hedgebank with Sanicle, Bluebell and Dog's Mercury (Shown in blue on map).

2. Neutral grassland with Yellow Rattle, Common Knapweed, Square-stalked St John's-wort and Common Toadflax (Shown in red on map).

Management specifications: Hedgebank (blue) cut once in September.

Neutral grassland (red) cut once in May and once in September. Remove all cuttings.