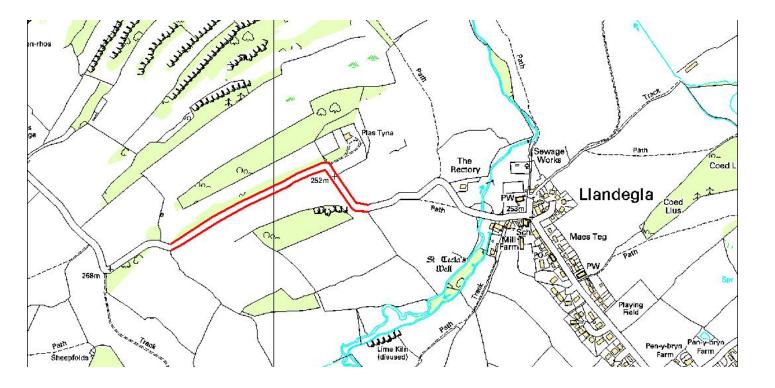

#### Roadside Nature Reserve – DR005 Plas Tyna, Llandegla - ZONE 3

Grid Reference: SJ 187 523 to 192 524 Length: 1200m, Area: 2.5ha. – shown red on plan.

Habitat: Ancient species rich hedgerow with Bluebell, Wood Avens, Giant Bellflower, Greater Stitchwort; and damp woodland plants adjacent to ditch including Water Avens and Meadowsweet. Also, Calcareous grassland with Rockrose, Early-purple Orchid, Salad Burnet, Lady's Bedstraw and Cowslip.

Management specifications: Cut once in September. Remove all cuttings.