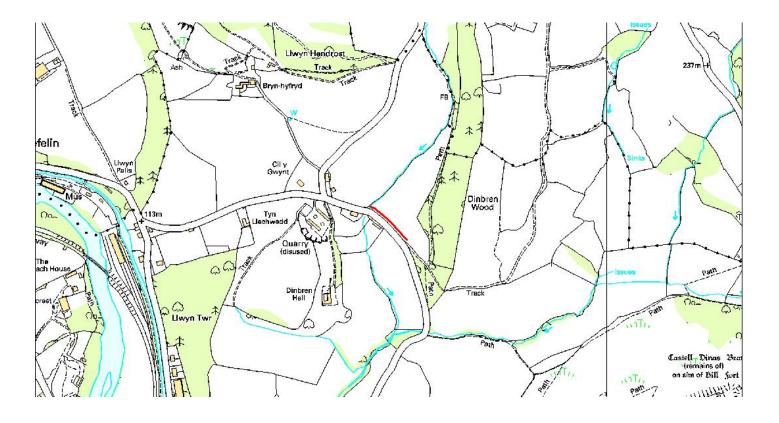

## Roadside Nature Reserve – DR008 Pen y Felin, Cynwyd - ZONE 4

Grid Reference: SJ 060 407 to 063 406 Length: 350m N side of road only – shown in red on plan.

Habitat: South-facing Limestone woodland with Wood Avens, Dog's Mercury, Greater Stitchwort and Wood Sage; calcareous grassland with Spring-sedge, Harebell, Lady's Bedstraw, Devil's-bit Scabious, Bird's-foot Trefoil and Sheep's-bit and Meadowsweet in ditches, and; rock outcrops and dry-stone wall with Lady-fern and Navelwort.

Management specifications: Cut once in September. Monitor scrub and bracken encroachment and control if necessary. Re-locate salt dumps.